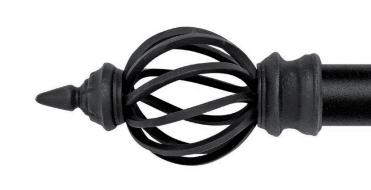

# KIRSCH°



WROUGHT IRON











FORGING

Artistry

From the very beginning, wrought iron has stamped its noble place in history as being a symbol of strength and beauty. With works dating as far back as 3500 B.C., wrought iron has been used for practical applications for its durability. Through the centuries, decorative and elaborate iron work has become an important architectural statement. We are proud to keep this remarkable custom alive with the Kirsch\* Wrought Iron Collection. Our skilled ironworkers still use the time-honored methods to form classic, heavyweight wrought iron products, while protecting the authenticity of the craft and keeping the timeless practice of this beautiful tradition alive.



#### FINIALS



INNER LACE Iron Oxide shown. Size 1". Available in all colors.



#### FINIALS



LEAF SCROLL Ir