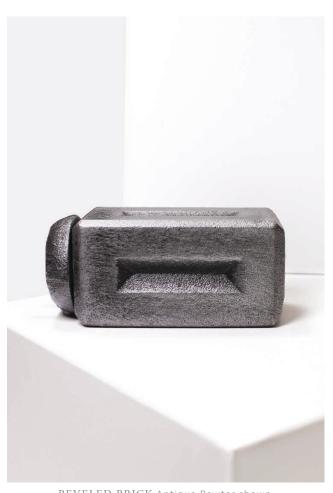

#### FINIALS

LEAF SCROLL Iron Gold shown. Size 1". Available in all colors.

ACANTHUS ARROW Black shown. Size 1". Available in all colors.

PINE CONE Rust shown. Size 1". Available in all colors.

BEVELED BRICK Antique Pewter shown. Size 1". Available in all colors.