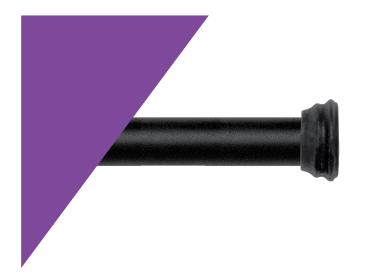

## ENDCAPS

ENDCAP Black Shown

ENDCAP Black shown.
Size 1". Available in all colors.

/9

1" POLE

Iron Gold, Black, Antique Pewter shown. Available in all colors.

See page 18 for available colors.