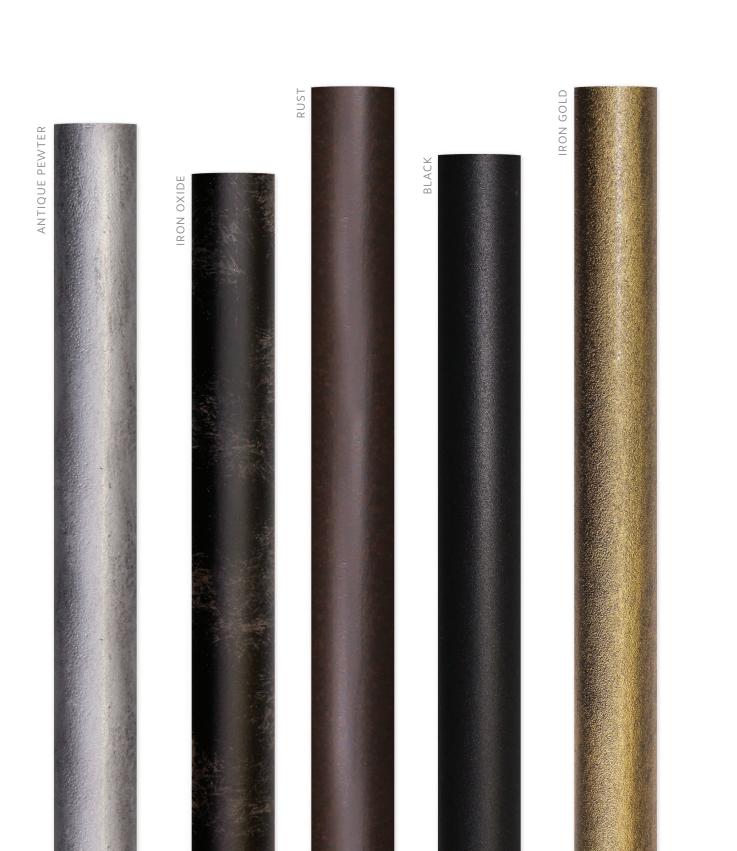

## ENDCAPS

ENDCAP Black Shown

ENDCAP Black shown.
Size 1". Available in all colors.

/9

1" POLE

Iron Gold, Black, Antique Pewter shown. Available in all colors.

See page 18 for available colors.