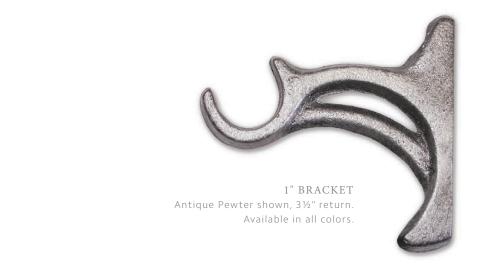

#### BRACKETS

CENTER BYPASS BRACKET
Antique Pewter shown, 3½" return.
Available in all colors.

1" BRACKET Iron Gold shown, 5½" return. Available in all colors.