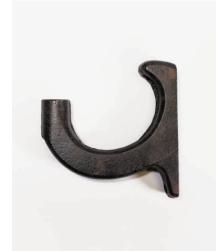

#### BRACKETS

CENTER BYPASS BRACKET
Antique Pewter shown, 3½" return.
Available in all colors.

1" BRACKET Iron Gold shown, 5½" return. Available in all colors.