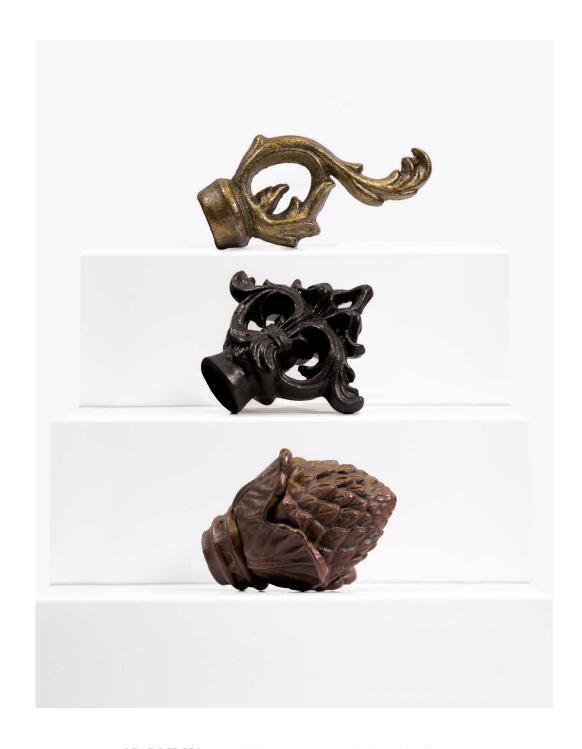

#### FINIALS

LEAF SCROLL Iron Gold shown. Size 1". Available in all colors.

ACANTHUS ARROW Black shown. Size 1". Available in all colors.

PINE CONE Rust shown. Size 1". Available in all colors.

BEVELED BRICK Antique Pewter shown. Size 1". Available in all colors.