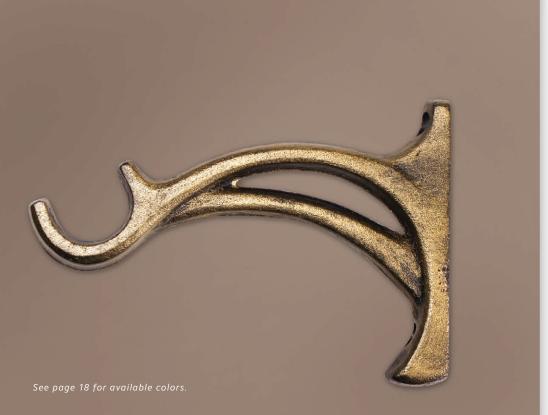

## ENDCAPS

ENDCAP Black Shown

ENDCAP Black shown.
Size 1". Available in all colors.

/9

1" POLE

Iron Gold, Black, Antique Pewter shown. Available in all colors.

See page 18 for available colors.