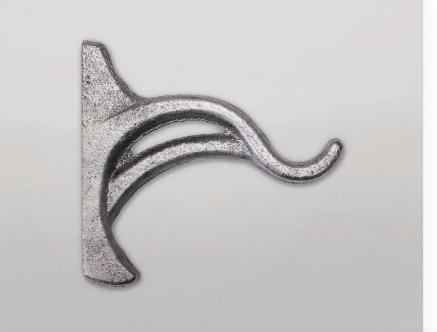

#### BRACKETS

CENTER BYPASS BRACKET
Antique Pewter shown, 3½" return.
Available in all colors.

1" BRACKET Iron Gold shown, 5½" return. Available in all colors.