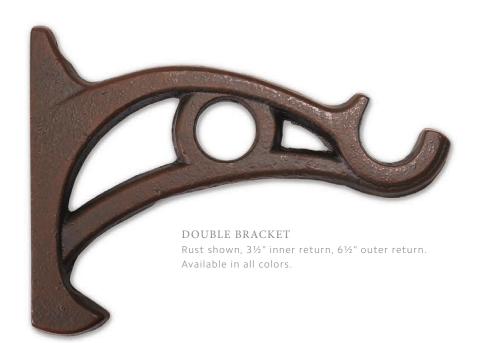

#### BRACKETS

CENTER BYPASS BRACKET
Antique Pewter shown, 3½" return.
Available in all colors.

1" BRACKET Iron Gold shown, 5½" return. Available in all colors.