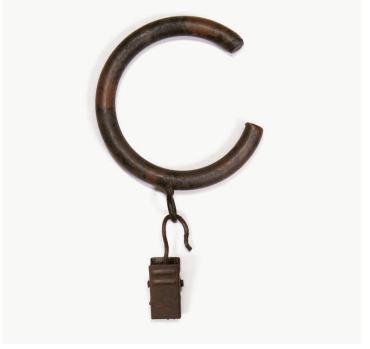

# RINGS

BATON Iron Gold shown. Size 1". Available in all colors.

EYELET RINGS WITH CLIPS Black shown. Size 1". Available in all colors.

C-RINGS WITH CLIPS Iron Oxide shown. Size 1". Available in all colors.