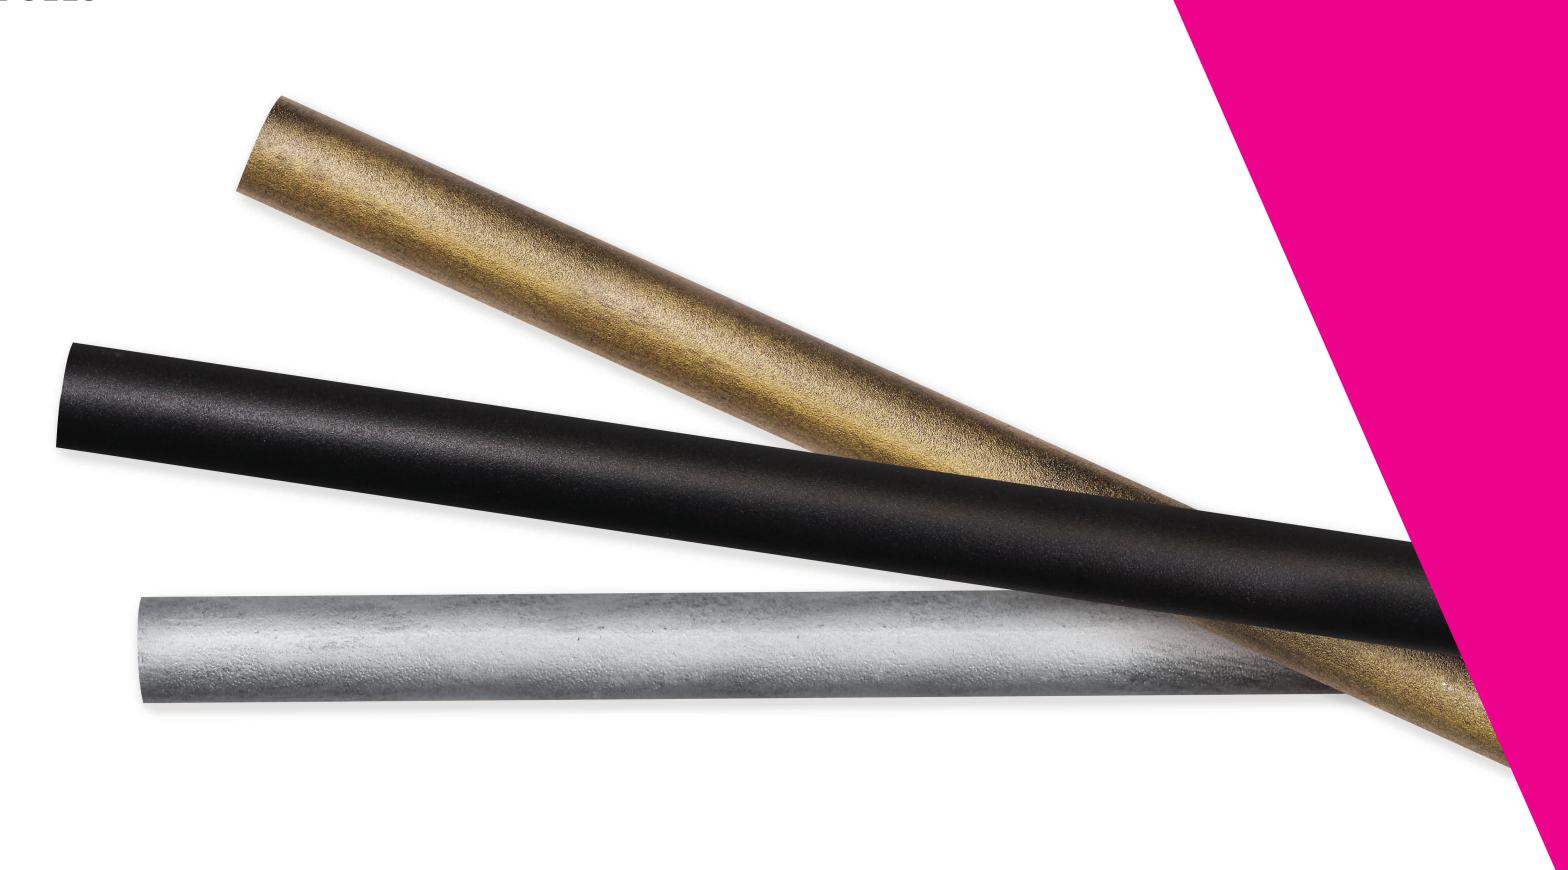

## ENDCAPS

ENDCAP Black Shown

ENDCAP Black shown.
Size 1". Available in all colors.

/9

1" POLE

Iron Gold, Black, Antique Pewter shown. Available in all colors.

See page 18 for available colors.