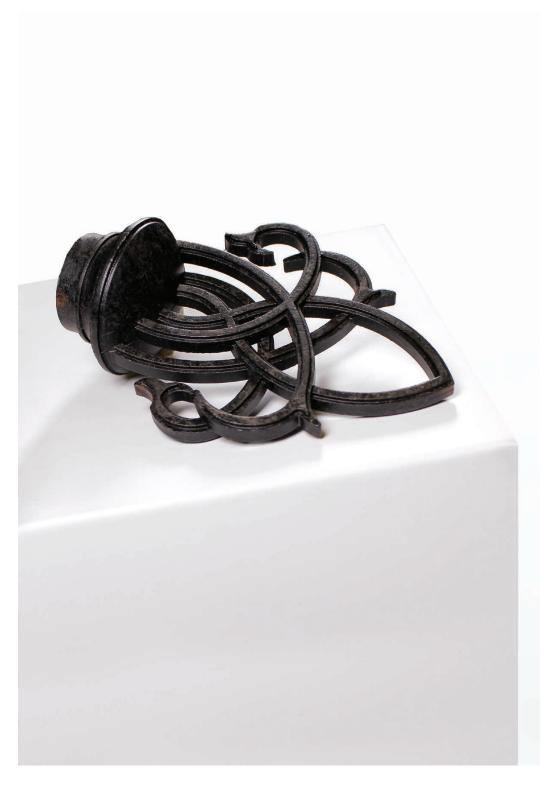

# KIRSCH°



WROUGHT IRON











FORGING

Artistry

From the very beginning, wrought iron has stamped its noble place in history as being a symbol of strength and beauty. With works dating as far back as 3500 B.C., wrought iron has been used for practical applications for its durability. Through the centuries, decorative and elaborate iron work has become an important architectural statement. We are proud to keep this remarkable custom alive with the Kirsch\* Wrought Iron Collection. Our skilled ironworkers still use the time-honored methods to form classic, heavyweight wrought iron products, while protecting the authenticity of the craft and keeping the timeless practice of this beautiful tradition alive.



#### FINIALS



INNER LACE Iron Oxide shown. Size 1". Available in all colors.



#### FINIALS



LEAF SCROLL Iron Gold shown. Size 1". Available in all colors.

ACANTHUS ARROW Black shown. Size 1". Available in all colors.

PINE CONE Rust shown. Size 1". Available in all colors.



BEVELED BRICK Antique Pewter shown. Size 1". Available in all colors.





PETITE MODERN BALL Iron Gold shown.
Size 1". Available in all colors.







## ENDCAPS



ENDCAP Black Shown



ENDCAP Black shown.
Size 1". Available in all colors.

/9



1" POLE

Iron Gold, Black, Antique Pewter shown. Available in all colors.

See page 18 for available colors.

#### BRACKETS



CENTER BYPASS BRACKET
Antique Pewter shown, 3½" return.
Available in all colors.



1" BRACKET Iron Gold shown, 5½" return. Available in all colors.