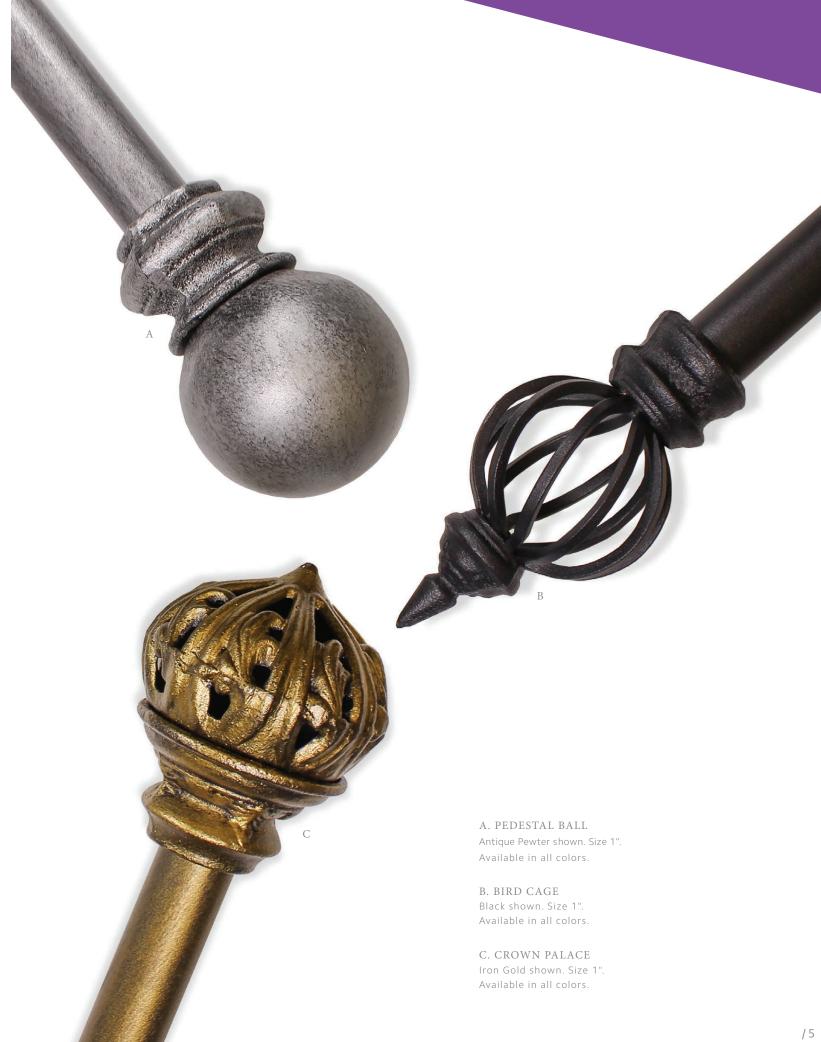

PETITE MODERN BALL Iron Gold shown.
Size 1". Available in all colors.

BIRD CAGE Rust Shown

See page 18 for available colors.