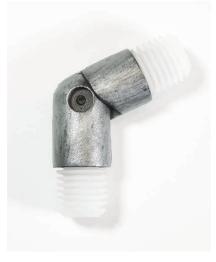

#### BRACKETS

CENTER BYPASS BRACKET
Antique Pewter shown, 3½" return.
Available in all colors.

1" BRACKET Iron Gold shown, 5½" return. Available in all colors.