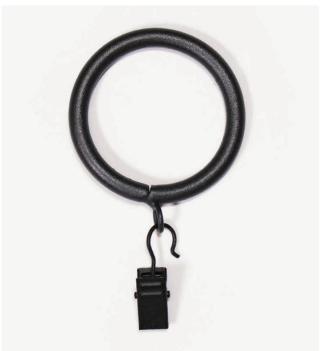

# RINGS

BATON Iron Gold shown. Size 1". Available in all colors.

EYELET RINGS WITH CLIPS Black shown. Size 1". Available in all colors.

C-RINGS WITH CLIPS Iron Oxide shown. Size 1". Available in all colors.