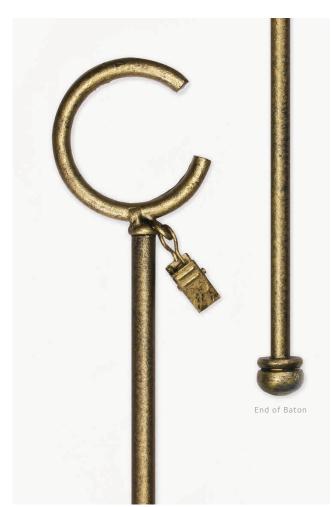

# RINGS

BATON Iron Gold shown. Size 1". Available in all colors.

EYELET RINGS WITH CLIPS Black shown. Size 1". Available in all colors.

C-RINGS WITH CLIPS Iron Oxide shown. Size 1". Available in all colors.