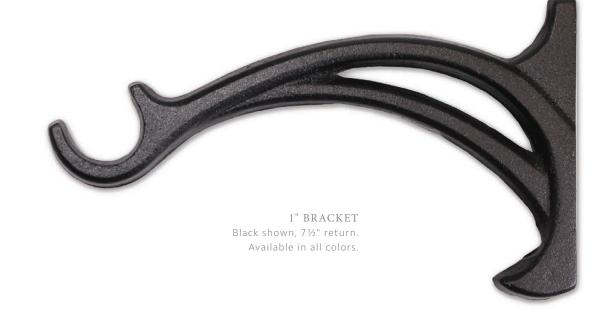

#### BRACKETS

CENTER BYPASS BRACKET
Antique Pewter shown, 3½" return.
Available in all colors.

1" BRACKET Iron Gold shown, 5½" return. Available in all colors.